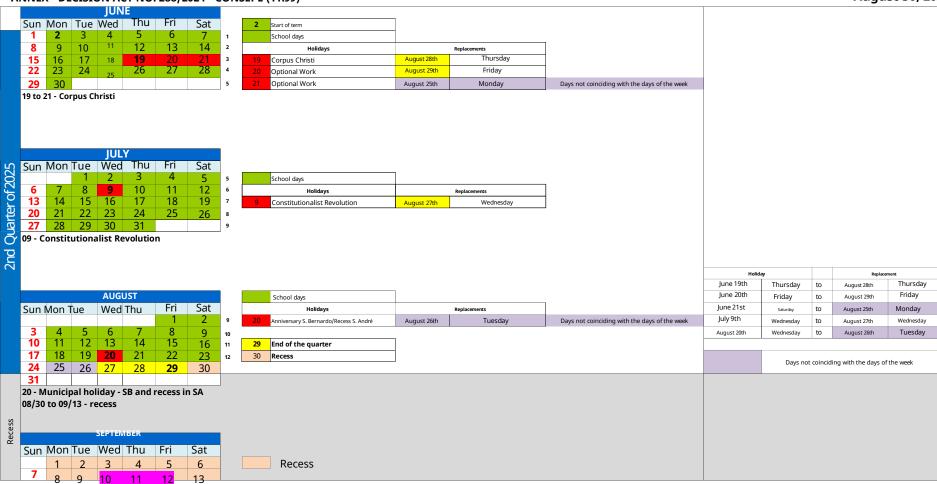

## **ACADEMIC CALENDAR 2025 JANUARY** Sun Mon Tue | Wed Thu | Fri | Sat 11 10 12 14 17 18 13 15 16 19 20 21 22 23 24 25 **26** 27 28 29 30 31 Replacements 2024.3 Rec **FEBRUARY** Sun Mon Tue Wed Thu Fri Sat Replacements 2024.3 8 12 13 14 15 Start of term 18 19 20 21 22 2 School days 24 25 26 27 28 MARCH Sun Mon Tue Wed Thu Fri Sat School days 8 15 4 Holidays Replacements 13 11 5 Days not coinciding with the days of the week Carnival May 8th Thursday 18 19 20 21 22 Carnival Monday May 5th 28 24 7 Carnival May 6th Tuesday **30** 31 Carnival May 7th Wednesday 01 to 05 - Carnival **APRIL** School days Sun Mon Tue Wed Thu Fri Sat May 12th Monday March 1st to Anniversary of Santo André/SBC Recess 10 12 May 13th March 3rd Monday to May 5th Monday Anniversary of Santo André/SBC Recess Tuesday **13** 14 15 16 18 10 May 9th Friday March 4th May 6th Tuesday Passion of Christ Tuesday to **21** 22 23 25 26 Optional Work 11 May 10th March 5th May 7th Wednesday **27** 28 29 30 Tiradentes May 14th Wednesday Days not coinciding with the days of the week April 7th Monday May 12th Monday to April 8th May 13th 07 and 08 - Municipal holiday - SA and recess Tuesday Tuesday April 18th Friday May 9th 18 and 19 - Passion of Christ Friday April 19th 21 - Tiradentes May 10th April 21st May 14th Wednesday Monday May 1st May 15th Thursday Thursday to MAY May 2nd Friday Friday May 16th Holidays Replacements Sun Mon Tu Wed Thu Fri Sat Labor Day May 15th May 3rd to May 17th Thursday Saturday Optional Work May 16th Friday 9 10 May 17th Optional Work Days not coinciding with the days of the week 12 13 14 15 17 16 17 End of the quarter 24 19 20 21 22 23 **25** 26 27 **28** 31 30 Recess 01 to 03 - Labor Day 19 to 31 - recess