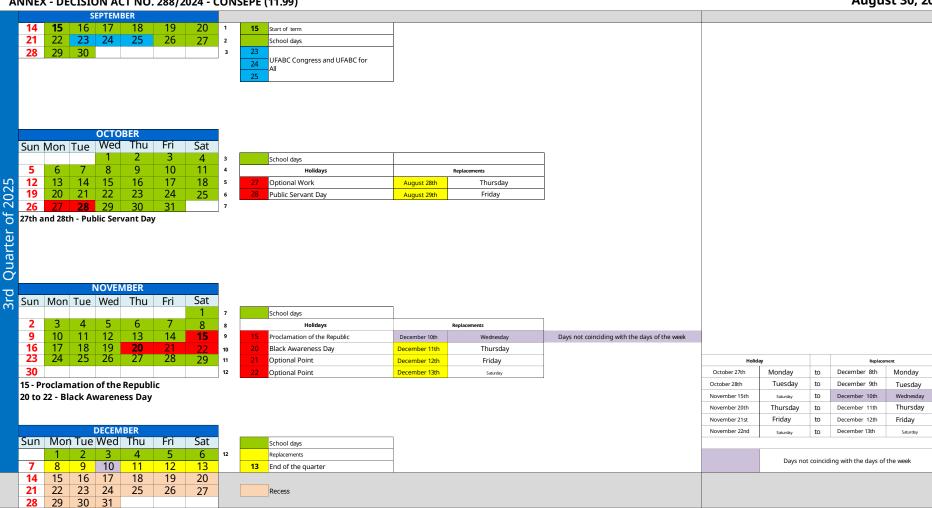

## **ANNEX - DECISION ACT NO. 288/2024 - CONSEPE (11.99)**

10 to 12 – Welcome days for exchange students