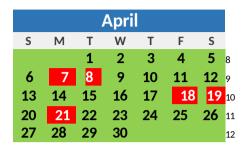

1 - Universal Celebration

1 to 24 - Enrollment in subjects

10 - Start of 2025.1 classes

03 to 05 - Carnival

8 - Deadline for cancelling subjects

9 - Constitutionalist Revolution

7 and 8 - Santo André city holiday 18 and 19 - Passion of Christ 21 - Tiradentes