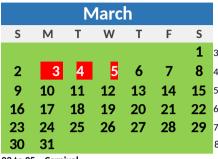

1 - Universal Celebration

1 to 24 - Enrollment in subjects

10 - Start of 2025.1 classes

03 to 05 - Carnival

8 - Deadline for cancelling subjects

9 - Constitutionalist Revolution

7 and 8 - Santo André city holiday 18 and 19 - Passion of Christ 21 - Tiradentes