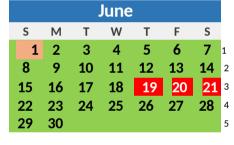

**August** S М W S 2 9 10 12 16 19 17 18 20 22 **23** 12 24 27 28 26 31

1 to 3 - Labor Day

13 to 16 - Enrollment in subjects 28 to 30 - Welcome days for exchange students

2 - Start of 2025.2 classes 19 to 21 - Copus Christi