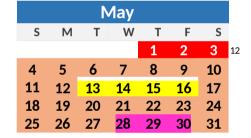

**August** S М W S 2 9 10 12 16 19 17 18 20 22 **23** 12 24 27 28 26 31

1 to 3 - Labor Day

13 to 16 - Enrollment in subjects 28 to 30 - Welcome days for exchange students

2 - Start of 2025.2 classes 19 to 21 - Copus Christi

28 - Deadline for cancelling subjects

20 - São Bernardo do Campo city holiday 26 to 29 - Enrollment in subjects

|    |    | Sep | oten | nber |    |    |   |
|----|----|-----|------|------|----|----|---|
| S  | М  | Т   | W    | Т    | F  | S  |   |
|    | 1  | 2   | 3    | 4    | 5  | 6  |   |
| 7  | 8  | 9   | 10   | 11   | 12 | 13 |   |
| 14 | 15 | 16  | 17   | 18   | 19 | 20 | 1 |
| 21 | 22 | 23  | 24   | 25   | 26 | 27 | 2 |
| 28 | 29 | 30  |      |      |    |    | 3 |