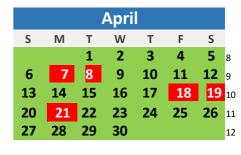

1 to 3 - Labor Day 13 to 16 - Enrollment in subjects

25 26

2 - Start of 2025.2 classes 19 to 21 - Copus Christi 28 - Deadline for cancelling subjects

9 - Constitutionalist Revolution

20 - São Bernardo do Campo city holiday 26 to 29 - Enrollment in subjects