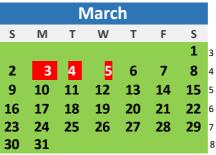

1 - Universal Celebration 1 to 24 - Enrollment in subjects

10 - Start of 2025.1 classes

03 to 05 - Carnival

18 and 19 - Passion of Christ

21 - Tiradentes

|    |    | N  | Лау |    |    |    |    |
|----|----|----|-----|----|----|----|----|
| S  | M  | Т  | W   | Т  | F  | S  |    |
|    |    |    |     | 1  | 2  | 3  | 12 |
| 4  | 5  | 6  | 7   | 8  | 9  | 10 |    |
| 11 | 12 | 13 | 14  | 15 | 16 | 17 |    |
| 18 | 19 | 20 | 21  | 22 | 23 | 24 |    |