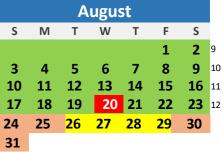

7 - Brazilian Independence Day 15 - Start of 2025.3 classes

12 - Our Lady of Aparecida, Patroness of Brazil 11 - Deadline for cancelling subjects 27 and 28 - Public Worker's Day

2 - All Souls' Day 15 - Proclamation of the Republic 20 to 22 - Black Awareness Day (race/color)