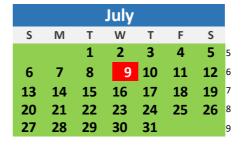

7 - Brazilian Independence Day 15 - Start of 2025.3 classes

12 - Our Lady of Aparecida, Patroness of Brazil 11 - Deadline for cancelling subjects 27 and 28 - Public Worker's Day

2 - All Souls' Day 15 - Proclamation of the Republic 20 to 22 - Black Awareness Day (race/color)